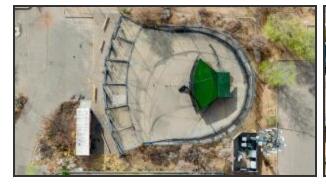

**Public Remarks:** Seize this rare opportunity to transform 4565 Juan Tabo NE, a 0.4174-acre commercial property in the heart of Albuquerque's desirable Northeast Heights. Zoned NR-C (Non-Residential Commercial), this site offers endless potential for development. Key Features: Sale includes the cell tower lease. 27 years remaining on a 30 year lease at \$800 per month. High-visibility location with access from Montgomery Blvd Versatile zoning allowing for a range of commercial uses Owner willing to demolish existing structures for redevelopment Strong area demand with proximity to established businesses and residential communities. Ideal for investors, developers, and owner-users looking to capitalize on a high-growth corridor in Albuquerque. Cell tower provides instant income.