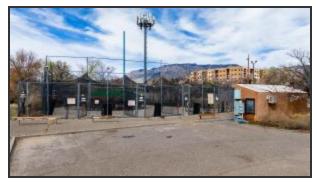

**Public Remarks:** Seize this rare opportunity to transform 4565 Juan Tabo NE, a 0.4174-acre commercial property in the heart of Albuquerque's desirable Northeast Heights. Zoned NR-C (Non-Residential Commercial), this site offers endless potential for development. Key Features: Sale includes the cell tower lease. 27 years remaining on a 30 year lease at \$800 per month. High-visibility location with access from Montgomery Blvd Versatile zoning allowing for a range of commercial uses Owner willing to demolish existing structures for redevelopment Strong area demand with proximity to established businesses and residential communities. Ideal for investors, developers, and owner-users looking to capitalize on a high-growth corridor in Albuquerque. Cell tower provides instant income.