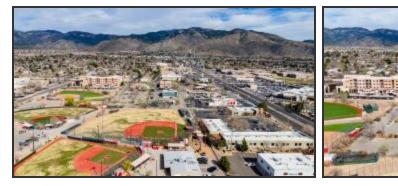

**Public Remarks:** Seize this rare opportunity to transform 4565 Juan Tabo NE, a 0.4174-acre commercial property in the heart of Albuquerque's desirable Northeast Heights. Zoned NR-C (Non-Residential Commercial), this site offers endless potential for development. Key Features: Sale includes the cell tower lease. 27 years remaining on a 30 year lease at \$800 per month. High-visibility location with access from Montgomery Blvd Versatile zoning allowing for a range of commercial uses Owner willing to demolish existing structures for redevelopment Strong area demand with proximity to established businesses and residential communities. Ideal for investors, developers, and owner-users looking to capitalize on a high-growth corridor in Albuquerque. Cell tower provides instant income.