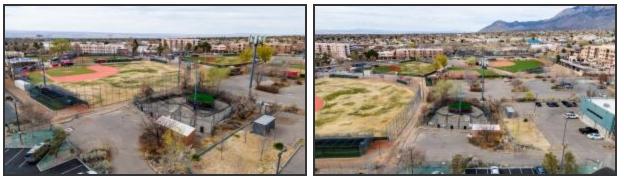

**Public Remarks:** Seize this rare opportunity to transform 4565 Juan Tabo NE, a 0.4174-acre commercial property in the heart of Albuquerque's desirable Northeast Heights. Zoned NR-C (Non-Residential Commercial), this site offers endless potential for development. Key Features: Sale includes the cell tower lease. 27 years remaining on a 30 year lease at \$800 per month. High-visibility location with access from Montgomery Blvd Versatile zoning allowing for a range of commercial uses Owner willing to demolish existing structures for redevelopment Strong area demand with proximity to established businesses and residential communities. Ideal for investors, developers, and owner-users looking to capitalize on a high-growth corridor in Albuquerque. Cell tower provides instant income.