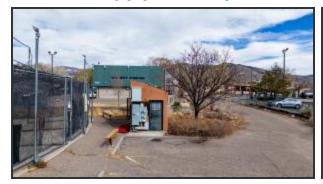

**Public Remarks:** Seize this rare opportunity to transform 4565 Juan Tabo NE, a 0.4174-acre commercial property in the heart of Albuquerque's desirable Northeast Heights. Zoned NR-C (Non-Residential Commercial), this site offers endless potential for development. Key Features: Sale includes the cell tower lease. 27 years remaining on a 30 year lease at \$800 per month. High-visibility location with access from Montgomery Blvd Versatile zoning allowing for a range of commercial uses Owner willing to demolish existing structures for redevelopment Strong area demand with proximity to established businesses and residential communities. Ideal for investors, developers, and owner-users looking to capitalize on a high-growth corridor in Albuquerque. Cell tower provides instant income.