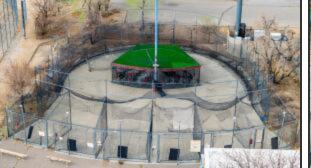

**Public Remarks:** Seize this rare opportunity to transform 4565 Juan Tabo NE, a 0.4174-acre commercial property in the heart of Albuquerque's desirable Northeast Heights. Zoned NR-C (Non-Residential Commercial), this site offers endless potential for development. Key Features: Sale includes the cell tower lease. 27 years remaining on a 30 year lease at \$800 per month. High-visibility location with access from Montgomery Blvd Versatile zoning allowing for a range of commercial uses Owner willing to demolish existing structures for redevelopment Strong area demand with proximity to established businesses and residential communities. Ideal for investors, developers, and owner-users looking to capitalize on a high-growth corridor in Albuquerque. Cell tower provides instant income.