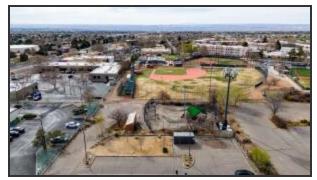

**Public Remarks:** Seize this rare opportunity to transform 4565 Juan Tabo NE, a 0.4174-acre commercial property in the heart of Albuquerque's desirable Northeast Heights. Zoned NR-C (Non-Residential Commercial), this site offers endless potential for development. Key Features: Sale includes the cell tower lease. 27 years remaining on a 30 year lease at \$800 per month. High-visibility location with access from Montgomery Blvd Versatile zoning allowing for a range of commercial uses Owner willing to demolish existing structures for redevelopment Strong area demand with proximity to established businesses and residential communities. Ideal for investors, developers, and owner-users looking to capitalize on a high-growth corridor in Albuquerque. Cell tower provides instant income.