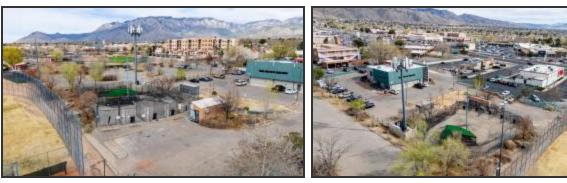

**Public Remarks:** Seize this rare opportunity to transform 4565 Juan Tabo NE, a 0.4174-acre commercial property in the heart of Albuquerque's desirable Northeast Heights. Zoned NR-C (Non-Residential Commercial), this site offers endless potential for development. Key Features: Sale includes the cell tower lease. 27 years remaining on a 30 year lease at \$800 per month. High-visibility location with access from Montgomery Blvd Versatile zoning allowing for a range of commercial uses Owner willing to demolish existing structures for redevelopment Strong area demand with proximity to established businesses and residential communities. Ideal for investors, developers, and owner-users looking to capitalize on a high-growth corridor in Albuquerque. Cell tower provides instant income.