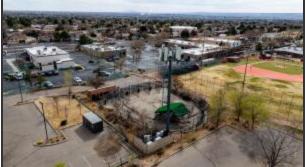

**Public Remarks:** Seize this rare opportunity to transform 4565 Juan Tabo NE, a 0.4174-acre commercial property in the heart of Albuquerque's desirable Northeast Heights. Zoned NR-C (Non-Residential Commercial), this site offers endless potential for development. Key Features: Sale includes the cell tower lease. 27 years remaining on a 30 year lease at \$800 per month. High-visibility location with access from Montgomery Blvd Versatile zoning allowing for a range of commercial uses Owner willing to demolish existing structures for redevelopment Strong area demand with proximity to established businesses and residential communities. Ideal for investors, developers, and owner-users looking to capitalize on a high-growth corridor in Albuquerque. Cell tower provides instant income.