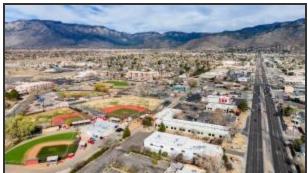

**Public Remarks:** Seize this rare opportunity to transform 4565 Juan Tabo NE, a 0.4174-acre commercial property in the heart of Albuquerque's desirable Northeast Heights. Zoned NR-C (Non-Residential Commercial), this site offers endless potential for development. Key Features: Sale includes the cell tower lease. 27 years remaining on a 30 year lease at \$800 per month. High-visibility location with access from Montgomery Blvd Versatile zoning allowing for a range of commercial uses Owner willing to demolish existing structures for redevelopment Strong area demand with proximity to established businesses and residential communities. Ideal for investors, developers, and owner-users looking to capitalize on a high-growth corridor in Albuquerque. Cell tower provides instant income.