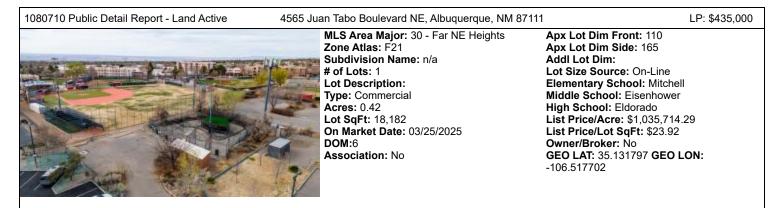

**Public Remarks:** Seize this rare opportunity to transform 4565 Juan Tabo NE, a 0.4174-acre commercial property in the heart of Albuquerque's desirable Northeast Heights. Zoned NR-C (Non-Residential Commercial), this site offers endless potential for development. Key Features: Sale includes the cell tower lease. 27 years remaining on a 30 year lease at \$800 per month. High-visibility location with access from Montgomery Blvd Versatile zoning allowing for a range of commercial uses Owner willing to demolish existing structures for redevelopment Strong area demand with proximity to established businesses and residential communities. Ideal for investors, developers, and owner-users looking to capitalize on a high-growth corridor in Albuquerque. Cell tower provides instant income.