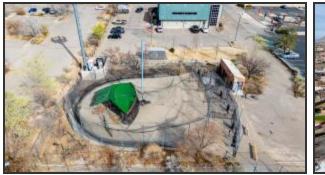

**Public Remarks:** Seize this rare opportunity to transform 4565 Juan Tabo NE, a 0.4174-acre commercial property in the heart of Albuquerque's desirable Northeast Heights. Zoned NR-C (Non-Residential Commercial), this site offers endless potential for development. Key Features: Sale includes the cell tower lease. 27 years remaining on a 30 year lease at \$800 per month. High-visibility location with access from Montgomery Blvd Versatile zoning allowing for a range of commercial uses Owner willing to demolish existing structures for redevelopment Strong area demand with proximity to established businesses and residential communities. Ideal for investors, developers, and owner-users looking to capitalize on a high-growth corridor in Albuquerque. Cell tower provides instant income.