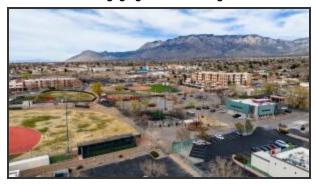

**Public Remarks:** Seize this rare opportunity to transform 4565 Juan Tabo NE, a 0.4174-acre commercial property in the heart of Albuquerque's desirable Northeast Heights. Zoned NR-C (Non-Residential Commercial), this site offers endless potential for development. Key Features: Sale includes the cell tower lease. 27 years remaining on a 30 year lease at \$800 per month. High-visibility location with access from Montgomery Blvd Versatile zoning allowing for a range of commercial uses Owner willing to demolish existing structures for redevelopment Strong area demand with proximity to established businesses and residential communities. Ideal for investors, developers, and owner-users looking to capitalize on a high-growth corridor in Albuquerque. Cell tower provides instant income.